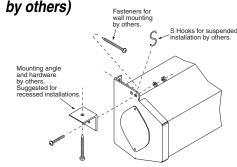

☐ Black (standard on all other formats)

Length of total drop (including standard 12" on some sizes—see grid at right) 1

| <ul> <li>Optional Ceiling Opening Trim Kit for Recessed Installation</li> </ul> | ons' |
|---------------------------------------------------------------------------------|------|
|---------------------------------------------------------------------------------|------|

☐ For case lengths through 102½"

For case lengths over 102½" and through 126½"

For case lengths over 126½" and through 174½"

☐ Aluminum Operating Pole

4' long

☐ 6' long

\*Draper recommends 12" of extra drop when ordering a Ceiling Opening Trim Kit. The Luma 2 dowel is too long to retract through the trim kit slot.

## Methods of Installation (hardware Optional Ceiling Trim Kit